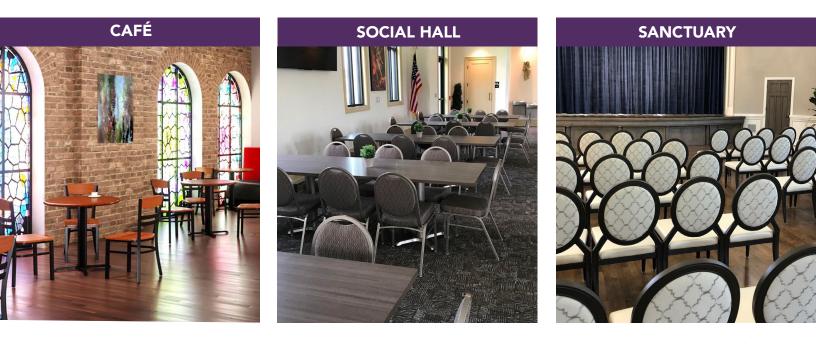

## Sanctuary, Social Hall, Café, Youth Activity Room, Lobby or Learning Center Let Us Help Create Your Next Environment