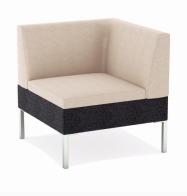

## **Ditto Corner Unit**

Dimensions: 27.00(W) 27.00(D) 28.50(H) Additional Dimenions: 17.00(SH) 20.00(D) Description

**Ditto's** low profile contemporary design plays off a limited number of shapes and sizes, creating unique and space-efficient configurations. Ditto is appropriate for community space or formal lobbies in acute care, education or corporate environments. Designed by Qdesign. **Yardage:** 3.3