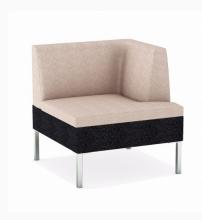

## **Ditto Left Arm Chair**

**Dimensions**: 27.00(W) 27.00(D) 28.50(H) **Additional Dimensions**: 17.00(SH) 20.00(D)

## **Description**

Newest addition to Thonet's **MOSS** modular seating collection. **Ditto's** low profile contemporary design plays off a limited number of shapes and sizes, creating unique and space-efficient configurations. Ditto is appropriate for community space or formal lobbies in acute care, education or corporate environments. Designed by Qdesign.

## **Features**

- Left Arm Facing
- Right Arm Facing
- Straight/Armless
- Corner
- Bench
- Occasional Tables
- Metal Legs
- Grade 1 Laminate
- KrystalCast