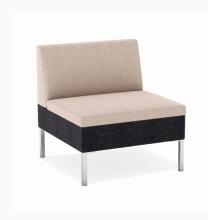

## **Ditto Straight Unit - 7852**

**Dimensions**: 27.00(W) 27.00(D) 28.50(H) **Additional Dimensions**: 17.00(SH) 20.00(D)

**Description** 

**Ditto's** low profile contemporary design plays off a limited number of shapes and sizes, creating unique and space-efficient configurations. Ditto is appropriate for community space or formal lobbies in acute care, education or corporate environments. Designed by Qdesign.