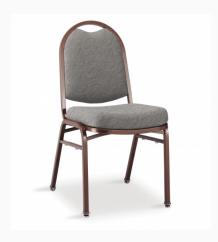

## Shelby Williams®

## **Steel Chair**

**Dimensions:** 18.00(W) 23.00(D) 36.00(H)

**Additional Dimenions:** 15.00(SW) 18.50(SH) 17.00(D)

**Description** 

Steel Banquet Stacking Chair

Yardage: 1

**Approx Weight: 17.00** 

**Features** 

Available with Classic or Premium features.

**Premium includes:** 

- Choice of Tufcote finishes (excludes white)
- Contoured 2.8 lb density foam seat with expanded 17" seat depth
- Hand hold
- Stacks 10 High
- Nylon swivel glides with dual Perma-Lock umbrella clips

## **Classic includes:**

- Choice of Tufcote finishes (excludes white)
- Flat-cut 2.3 lb density foam seat with 15.5" seat depth
- Hand hold
- Stacks 10 High
- Nylon swivel glides with dual Perma-Lock umbrella clips